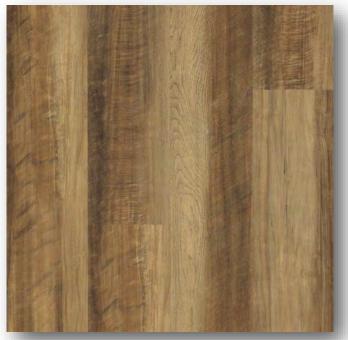

# Floorte Pro Endura Vinyl Plank

#138 IVORY OAK

PICTURED: #138 IVORY OAK

**#150 CINNAMON WALNUT** 

PICTURED: #150 CINNAMON WALNUT