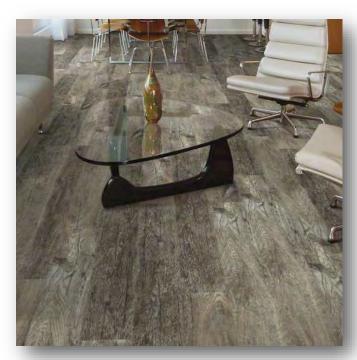

### about us

Paragon Mix Plus includes 5", 7" and 9" wide planks in four designers' favorite visuals. It is 100% waterproof for a beautiful, high-performing floor and features Soft Silence® acoustical pad for noise reduction and added comfort.

# features

Size: 21" x 48" Thickness: 6.5 mm

Finish: ArmourBead Edgedescription: MicoroBevel

# Floorte Pro - Paragon Mix Plus

Mixed Width of 5",7" and 9"

#690 TOUCH PINE

#909 BACKFILL OAK

**#5039 DISTINCT PINE** 

#7033 BRUSH OAK