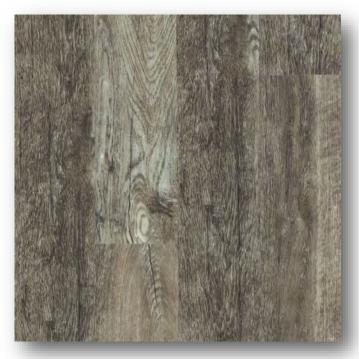

# Floorte Pro Endura Vinyl Plank

#556 SMOKEY OAK

#591 OYSTER OAK

PICTURED: #556 SMOKEY OAK

PICTURED: #591 OYSTER OAK