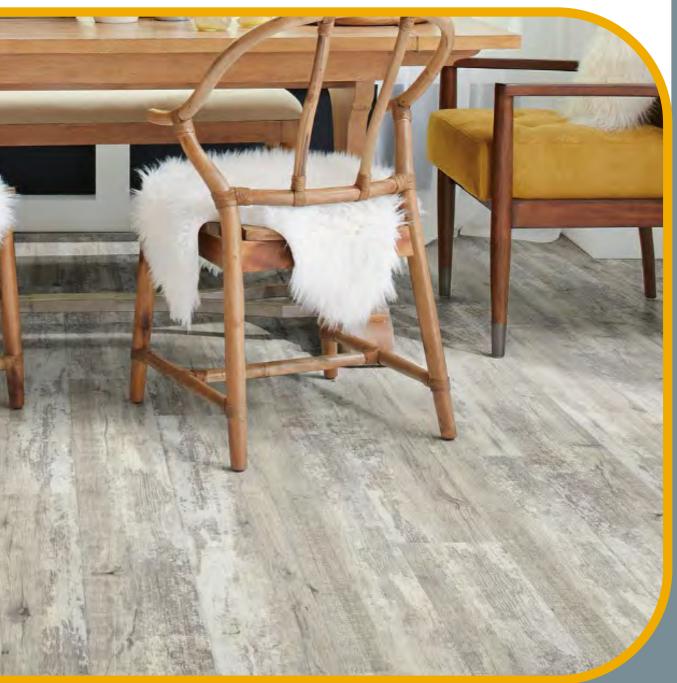

# Shaw vinyl plank & tile

**PICTURED: IVORY OAK #138** 

### features

Attractive, Durable and a Good Value

Waterproof? Yes, waterproof! Water will not damage Floort'e EVP. Here's why; first, we've combined PVC and resins to create an enhanced proprietary Lifeguard™ core that water simply can't penetrate. Second, the Fold-n-Tap™ profile blocks water at the seams.

So...no water absorbed at the seams, no water absorbed by the plank itself. Completely waterproof product. Put it just about anywhere. Really.

A beautiful, high-performing floor and features Soft Silence™ acoustical pad for noise reduction and added comfort.

Size: 7" x 48"
Thickness: 4.8 mm
Wear Layer: 12 mil

Edge: Micor Bevel