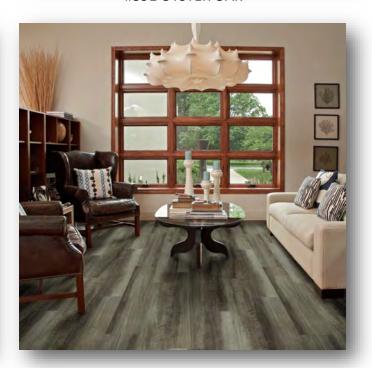

# Shaw vinyl plank & tile

**PICTURED: IVORY OAK #138** 

### features

Attractive, Durable and a Good Value

Waterproof? Yes, waterproof! Water will not damage Floort'e EVP. Here's why; first, we've combined PVC and resins to create an enhanced proprietary Lifeguard™ core that water simply can't penetrate. Second, the Fold-n-Tap™ profile blocks water at the seams.

So...no water absorbed at the seams, no water absorbed by the plank itself. Completely waterproof product. Put it just about anywhere. Really.

A beautiful, high-performing floor and features Soft Silence™ acoustical pad for noise reduction and added comfort.