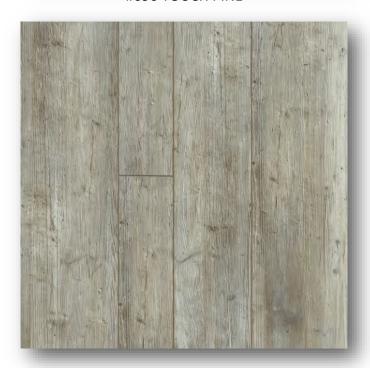

# Floorte Pro - Paragon Mix Plus

Mixed Width of 5",7" and 9"

#690 TOUCH PINE

#909 BACKFILL OAK

**#5039 DISTINCT PINE** 

#7033 BRUSH OAK