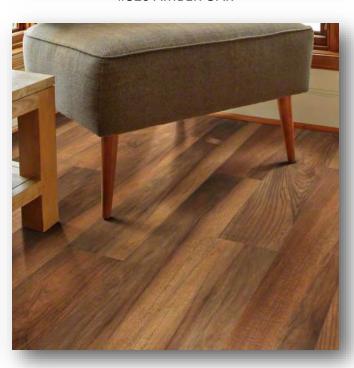

# Shaw vinyl plank & tile

**PICTURED: IVORY OAK #138** 

### features

Attractive, Durable and a Good Value

Waterproof? Yes, waterproof! Water will not damage Floort'e EVP. Here's why; first, we've combined PVC and resins to create an enhanced proprietary Lifeguard™ core that water simply can't penetrate. Second, the Fold-n-Tap™ profile blocks water at the seams.

So...no water absorbed at the seams, no water absorbed by the plank itself. Completely waterproof product. Put it just about anywhere. Really.

A beautiful, high-performing floor and features Soft Silence™ acoustical pad for noise reduction and added comfort.

Size: 7" x 48"
Thickness: 4.8 mm
Wear Layer: 12 mil

Edge: Micor Bevel