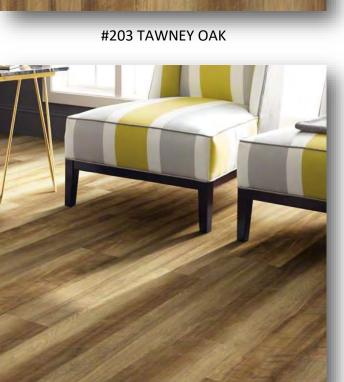

# Floorte Pro Endura Vinyl Plank

PICTURED: #203 TAWNEY OAK

#820 AMBER OAK

PICTURED: #820 AMBER OAK