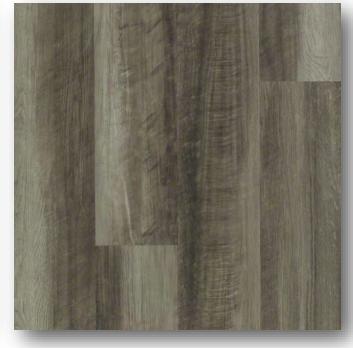

# Floorte Pro Endura Vinyl Plank

PICTURED: #203 TAWNEY OAK

#820 AMBER OAK

PICTURED: #820 AMBER OAK