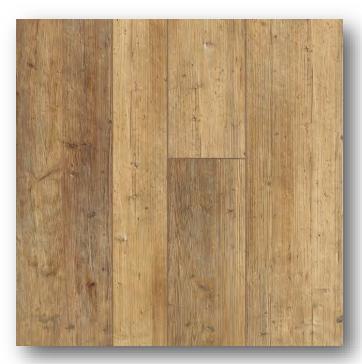

# Floorte Pro - Paragon Mix Plus

Mixed Width of 5",7" and 9"

#690 TOUCH PINE

#909 BACKFILL OAK

**#5039 DISTINCT PINE** 

#7033 BRUSH OAK