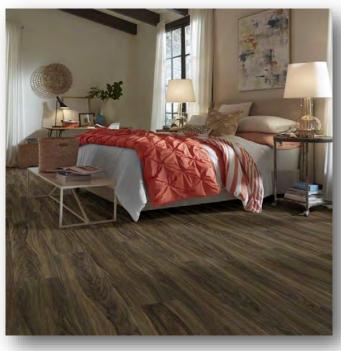

# Shaw vinyl plank & tile

**PICTURED: IVORY OAK #138** 

### features

Attractive, Durable and a Good Value

Waterproof? Yes, waterproof! Water will not damage Floort'e EVP. Here's why; first, we've combined PVC and resins to create an enhanced proprietary Lifeguard™ core that water simply can't penetrate. Second, the Fold-n-Tap™ profile blocks water at the seams.

So...no water absorbed at the seams, no water absorbed by the plank itself. Completely waterproof product. Put it just about anywhere. Really.

A beautiful, high-performing floor and features Soft Silence™ acoustical pad for noise reduction and added comfort.

Size: 7" x 48"
Thickness: 4.8 mm
Wear Layer: 12 mil

Edge: Micor Bevel