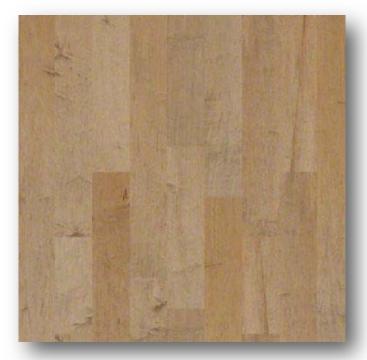

### Yukon Maple (6 3/8" width)

#1001 GOLD DUST

#2005 BUCKSKIN

#3000 BISON

PICTURED: #2005 BUCKSKIN