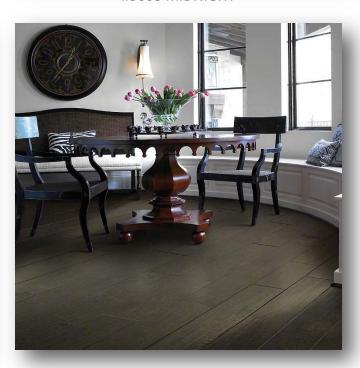

#### **YUKON MAPLE**

Yukon Maple offers stunning style. Combining maple's softly subtle grain with heavy scraping creates a look that's high in character and visually cool. The planks have pillowed edges and ends, Just the floor for relaxing.

### Yukon Maple (6 3/8" width)

#5002 TIMBERWOLF

PICTURED: #5002 TIMBERWOLF

#9003 MIDNIGHT

PICTURED: #9003 MIDNIGHT