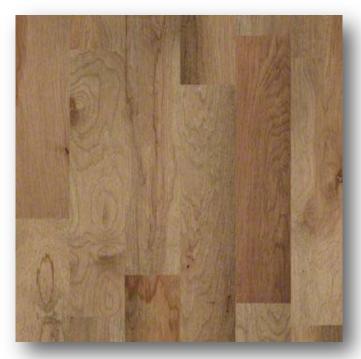

### Yukon Maple (6 3/8" width)

#1001 GOLD DUST

#2005 BUCKSKIN

#3000 BISON

PICTURED: #2005 BUCKSKIN