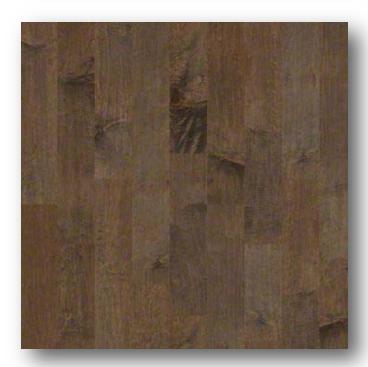

### Yukon Maple (6 3/8" width)

#5002 TIMBERWOLF

PICTURED: #5002 TIMBERWOLF

#9003 MIDNIGHT

PICTURED: #9003 MIDNIGHT