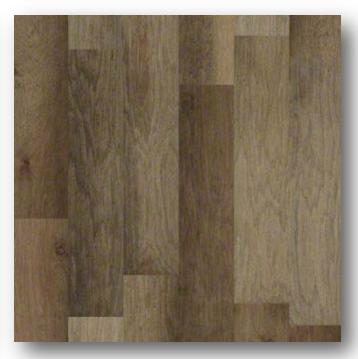

## Landmark Hickory Scraped (9 1/4" width)

#11022 ALAMO

PICTURED: #11022 ALAMO

#12009 CANYONLAND

PICTURED: #12009 CANYONLAND