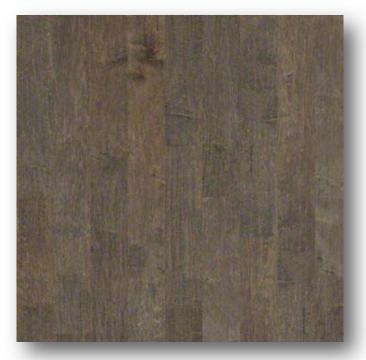

### Yukon Maple (6 3/8" width)

#5002 TIMBERWOLF

PICTURED: #5002 TIMBERWOLF

#9003 MIDNIGHT

PICTURED: #9003 MIDNIGHT