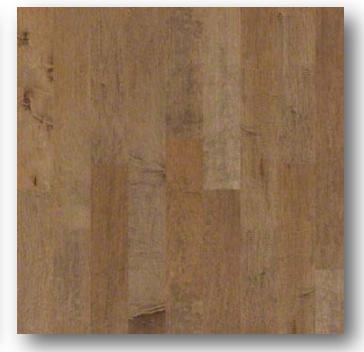

### Yukon Maple (6 3/8" width)

#1001 GOLD DUST

#2005 BUCKSKIN

#3000 BISON

PICTURED: #2005 BUCKSKIN