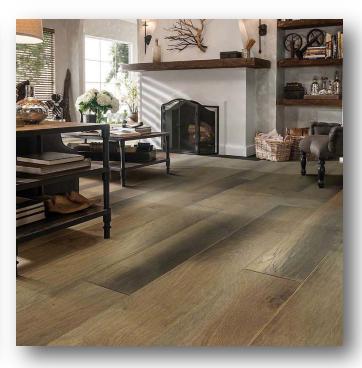

### Yukon Maple (6 3/8" width)

#1001 GOLD DUST

#2005 BUCKSKIN

#3000 BISON

PICTURED: #2005 BUCKSKIN