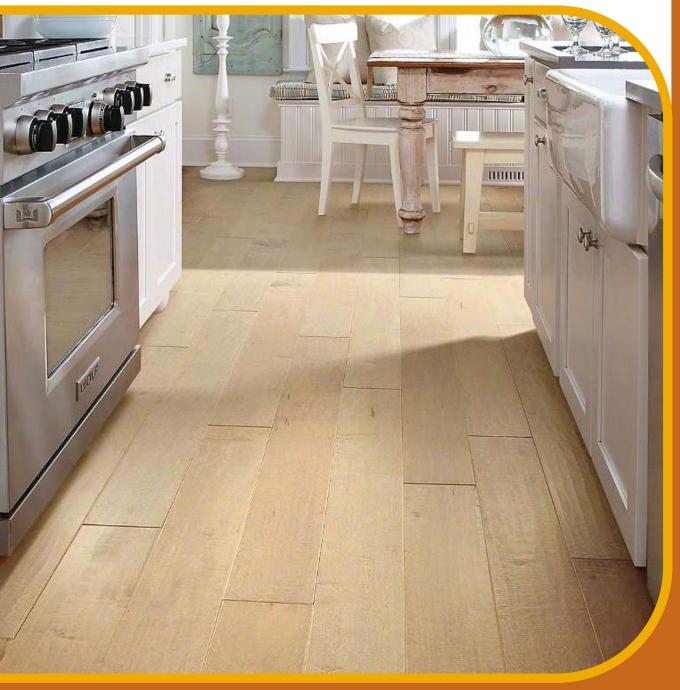

#### **YUKON MAPLE**

Yukon Maple offers stunning style. Combining maple's softly subtle grain with heavy scraping creates a look that's high in character and visually cool. The planks have pillowed edges and ends, Just the floor for relaxing.

Thickness 9.5mm Width: 6 3/8" Species: Maple

### Yukon Maple (6 3/8" width)

#1001 GOLD DUST

#2005 BUCKSKIN

#3000 BISON

PICTURED: #2005 BUCKSKIN