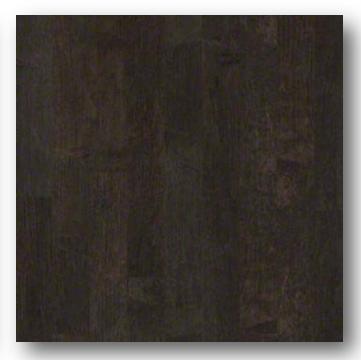

## Landmark Hickory Scraped (9 1/4" width)

#11022 ALAMO

PICTURED: #11022 ALAMO

#12009 CANYONLAND

PICTURED: #12009 CANYONLAND