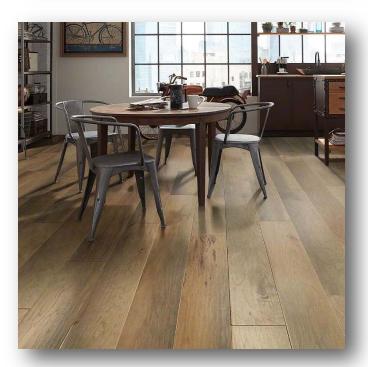

#### LANDMARK HICKORY SCRAPED

Visually soothing with natural affinity; neutralized tones highlighted with soft and subtle texture. Embellished composition created by a multi-color hand staining process. Luxurious width and length. Our widest and longest hardwood collection.

## Landmark Hickory Scraped (9 1/4" width)

#11022 ALAMO

PICTURED: #11022 ALAMO

#12009 CANYONLAND

PICTURED: #12009 CANYONLAND