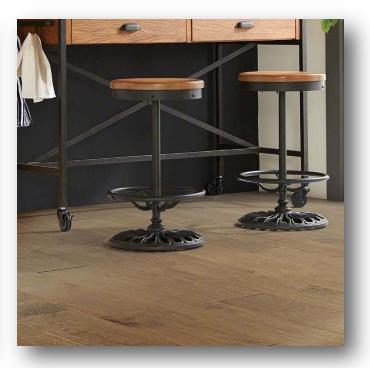

### Yukon Maple (6 3/8" width)

#1001 GOLD DUST

#2005 BUCKSKIN

#3000 BISON

PICTURED: #2005 BUCKSKIN