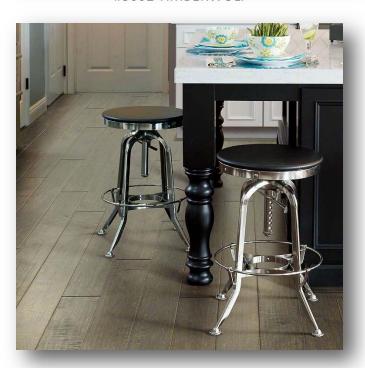

## Landmark Hickory Scraped (9 1/4" width)

#11022 ALAMO

PICTURED: #11022 ALAMO

#12009 CANYONLAND

PICTURED: #12009 CANYONLAND