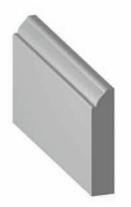

#### HH163E

description: UPGRADE BASE color: WHITE (NOT AVAILABLE IN RED OAK), UNFINISHED, PREFINISHED NATURAL species: SOFTWOOD, RED OAK size: 3/4" X 5-1/4"

HH220 description: UPGRADE FLUTED CASING color: WHITE, UNFINISHED, PREFINISHED NATURAL species: SOFTWOOD size: 3/4" X 3-1/4"