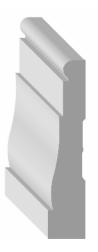

#### HH1x6

description : CRAFTSMAN BASE COLOT: WHITE (NOT AVAILABLE IN RED OAK), PREFINISHED NATURAL species: SOFTWOOD, RED OAK size: 3/4" X 5-1/4"

HH1x4, HH519, HH282 description: CRAFTSMAN CASING, **BEAD & CROWN** COLOT: WHITE (NOT AVAILABLE IN RED OAK), PREFINISHED NATURAL species: SOFTWOOD, RED OAK size: 1" X 4"