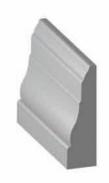

#### HH163E

description: UPGRADE BASE color: WHITE (NOT AVAILABLE IN RED OAK), UNFINISHED, PREFINISHED NATURAL species: SOFTWOOD, RED OAK size: 3/4" X 5-1/4"

HH220 description: UPGRADE FLUTED CASING color: WHITE, UNFINISHED, PREFINISHED NATURAL species: SOFTWOOD size: 3/4" X 3-1/4"