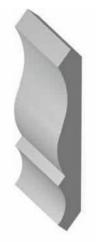

#### HH321

description: CHAIR RAIL color: WHITE (NOT AVAILABLE IN RED OAK), UNFINISHED, PREFINISHED NATURAL species: SOFTWOOD, RED OAK size: 3/4" X 1-15/16"