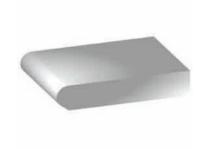

#### HH798

description: WINDOW SILL color: WHITE (NOT AVAILABLE IN RED OAK), UNFINISHED, PREFINISHED NATURAL species: SOFTWOOD, RED OAK size: 3/4" X 4", 3/4" X 6-1/4"