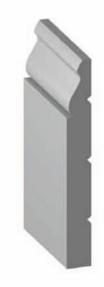

#### HH366

description: UPGRADE CASING color: UNFINISHED, PREFINISHED NATURAL species: SOFTWOOD, RED OAK size: 3/4" X 2-1/4"