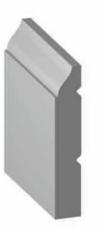

#### HH623

description: UPGRADE BASE color: UNFINISHED, PREFINISHED NATURAL species: SOFTWOOD, RED OAK size: 3/4" X 3-1/4"