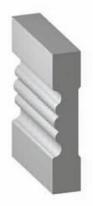

#### HH53

description: UPGRADE CROWN color: WHITE (NOT AVAILABLE IN RED OAK), UNFINISHED, PREFINISHED NATURAL species: SOFTWOOD, RED OAK size: 11/16" X 2-5/8"

HH412, HH397, HH398 description: WAINSCOTING W/CHAIR RAIL & CHAIR RAIL CAP color: WHITE (NOT AVAILABLE IN RED OAK), UNFINISHED, PREFINISHED NATURAL species: SOFTWOOD, RED OAK size: 3/8" X 3-1/2" (3-1/4" FACE)